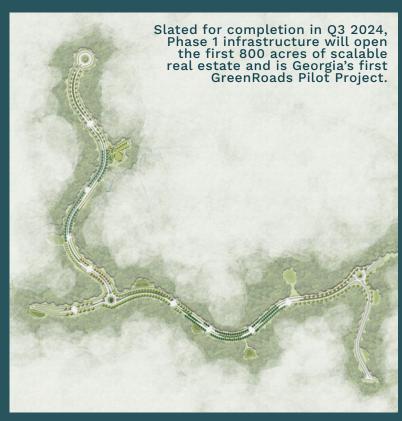

# BRINGING PHASE TO LIFE

Opening access to the first **800 acres** for development with **100% native plantings** and two miles of **complete streets** and multi-use paths, applying sustainable best practices.