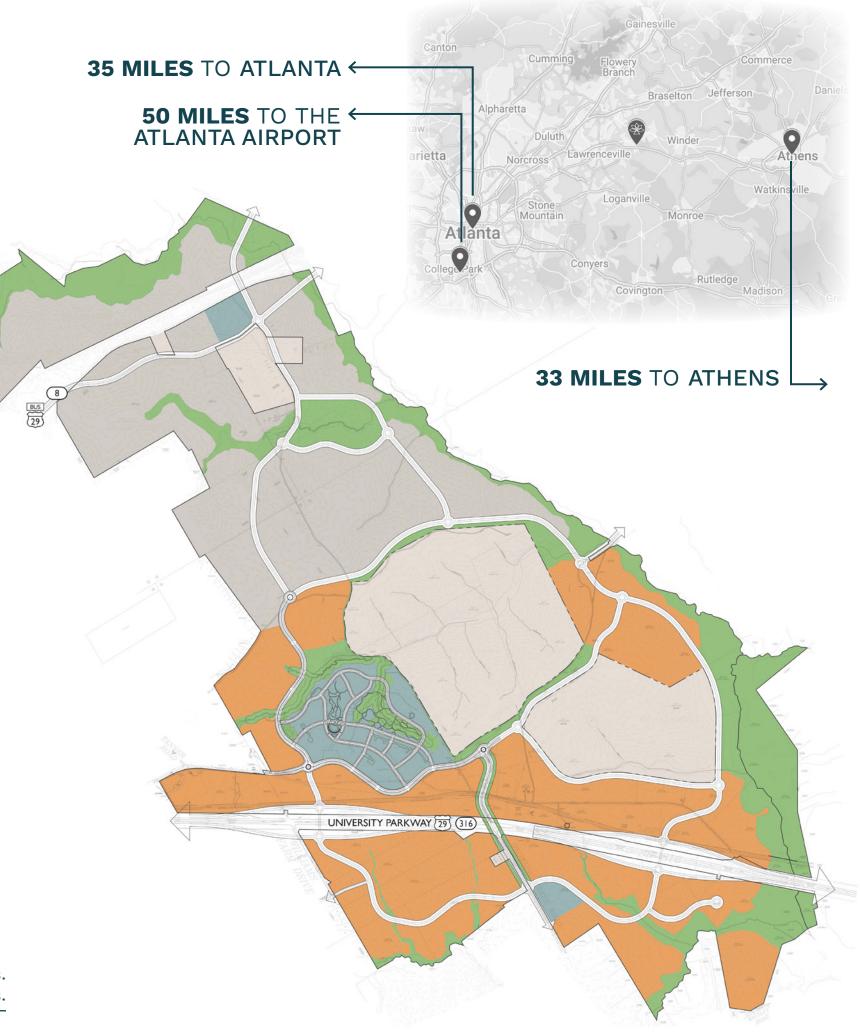

## DISCOVERIES

Located in **Atlanta's metropolitan core**, Rowen has access to the unique and diverse talent pools of more than **50 top research institutions**.

### **MEDIUM DENSITY SITES**

Larger parcels available for tenants needing room for growth and multiple facilities, with close proximity to the Rowen Village

### **LOW DENSITY SITES**

More secluded parcels available within a forested setting, offering enhanced security and flexibility for future expansion

**OPEN SPACE** 

**RETAINED LANDS** 

Rowen offers the **flexibility to develop parcels** to fit your specific needs.